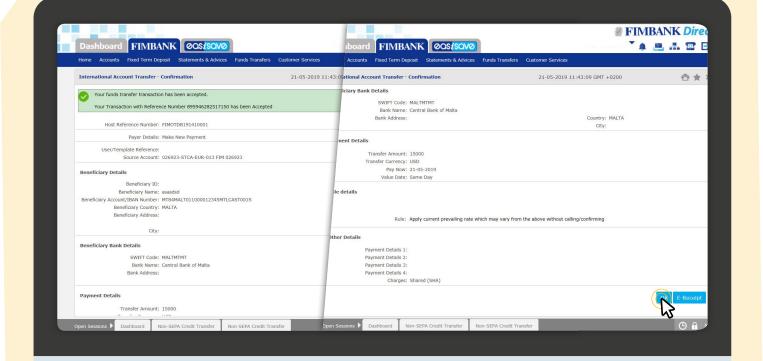

11) Once you have input all details, click on *Process*.

12) You will then proceed to a screen where the details of your payment are listed for your confirmation. If these details are fine, you may click on Confirm.