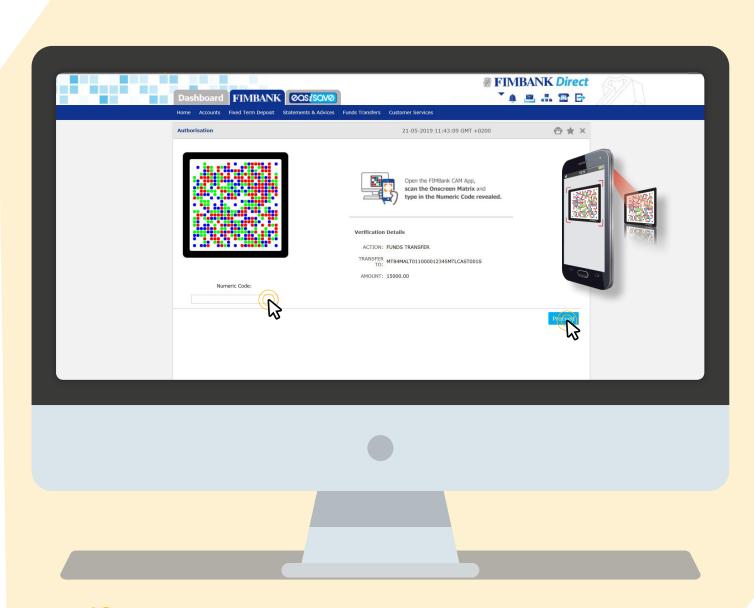

13. You will then encounter an *Onscreen Matrix*, which you will need to scan and input the *numeric code* to authorise your transaction. Once this is done, click *Proceed*.

10.