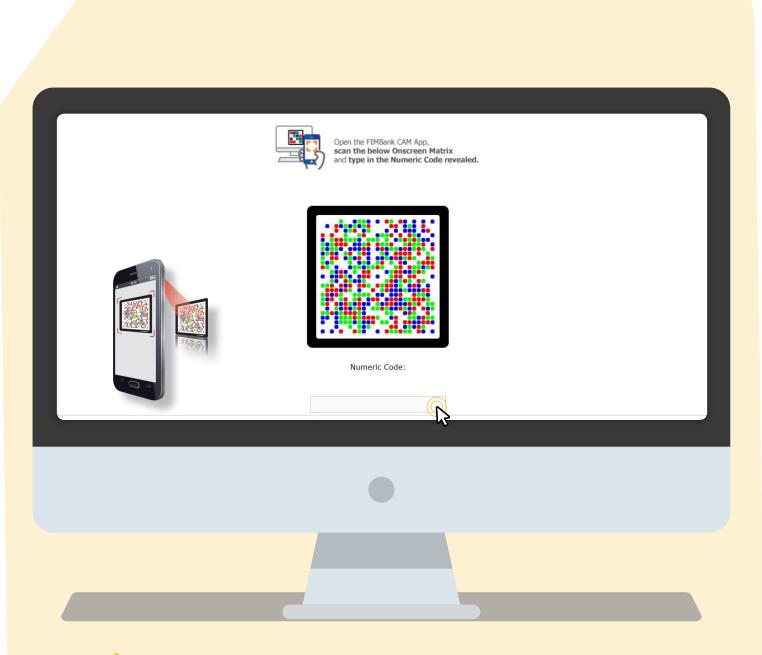

**FIMBANK** 

4. An onscreen matrix will be displayed. Open the *FIMBank CAM App* and click on Scan Matrix.

5. Scan the Matrix and you will be prompted to enter the FIMBank CAM App *password* on your smart device.

6. You will need to input the *password* revealed in the tab just beneath the Onscreen Matrix.

**FIMBANK** 

| Home       Accounts       Fixed Term Deposit       Statements & Advices         International Account Transfer - Confirmation         Beneficiary Bank Details         SWIFT Code:       MALTMTMT         Bank Name:       Central Bank of Malta         Bank Address:       Bank Address:         Payment Details       Transfer Amount: 15000         Transfer Currency:       USD         Pay Now:       21-05-2019         Value Date:       Same Day | Non-SEPA Credit Transfer<br>SEPA Credit Transfer<br>FIMBank-to-FIMBank<br>Transfer<br>Own Accounts FIMBank-to-<br>FIMBank Transfer<br>Cancel Standing<br>Instructions<br>Create/Modify Beneficiary<br>Details<br>View Limit Utilisation<br>Exchange Rates<br>Pending Transfers | I3:09 GMT +0200<br>Country: MALTA<br>City: | <b>⊕ ★ &gt;</b> |
|-----------------------------------------------------------------------------------------------------------------------------------------------------------------------------------------------------------------------------------------------------------------------------------------------------------------------------------------------------------------------------------------------------------------------------------------------------------|--------------------------------------------------------------------------------------------------------------------------------------------------------------------------------------------------------------------------------------------------------------------------------|--------------------------------------------|-----------------|
| Rule details<br>Pula: Apply current prevailing rate w                                                                                                                                                                                                                                                                                                                                                                                                     | View Standing Instructions                                                                                                                                                                                                                                                     | pa/confirming                              |                 |

13. You will then encounter an *Onscreen Matrix*, which you will need to scan and input the *numeric code* to authorise your transaction. Once this is done, click *Proceed*.

10.