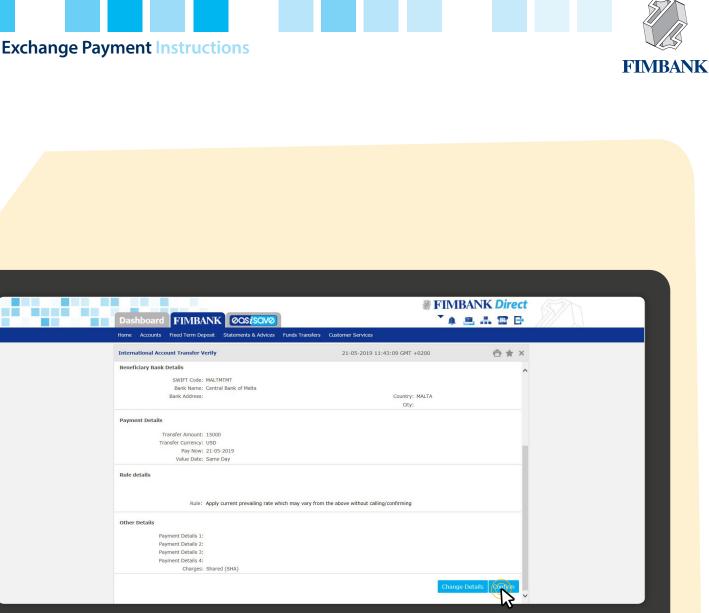

7. You will then be directed to the FIMBank Direct dashboard, where you will need to click on the *FIMBank* tab. Next, you will need to hover over the *Funds Transfers* tab.

8. Click on the *Non-SEPA Credit Transfer* option.

11) Once you have input all details, click on *Process*.

12) You will then proceed to a screen where the details of your payment are listed for your confirmation. If these details are fine, you may click on Confirm.